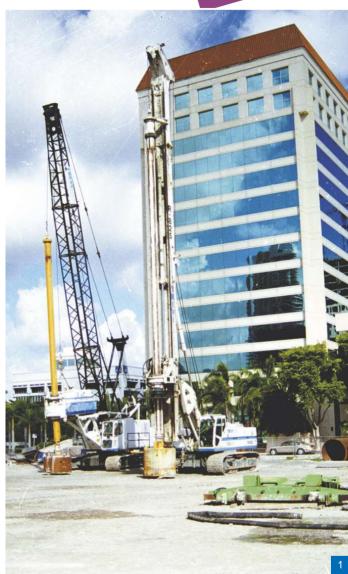

## **KEY ISSUE**

The poor soil conditions in South Florida, running sand, cemented sand and limestone, combined with the extremely height load bearing requirements for a structure of this magnitude offered a unique challenge for the foundation design and installation.